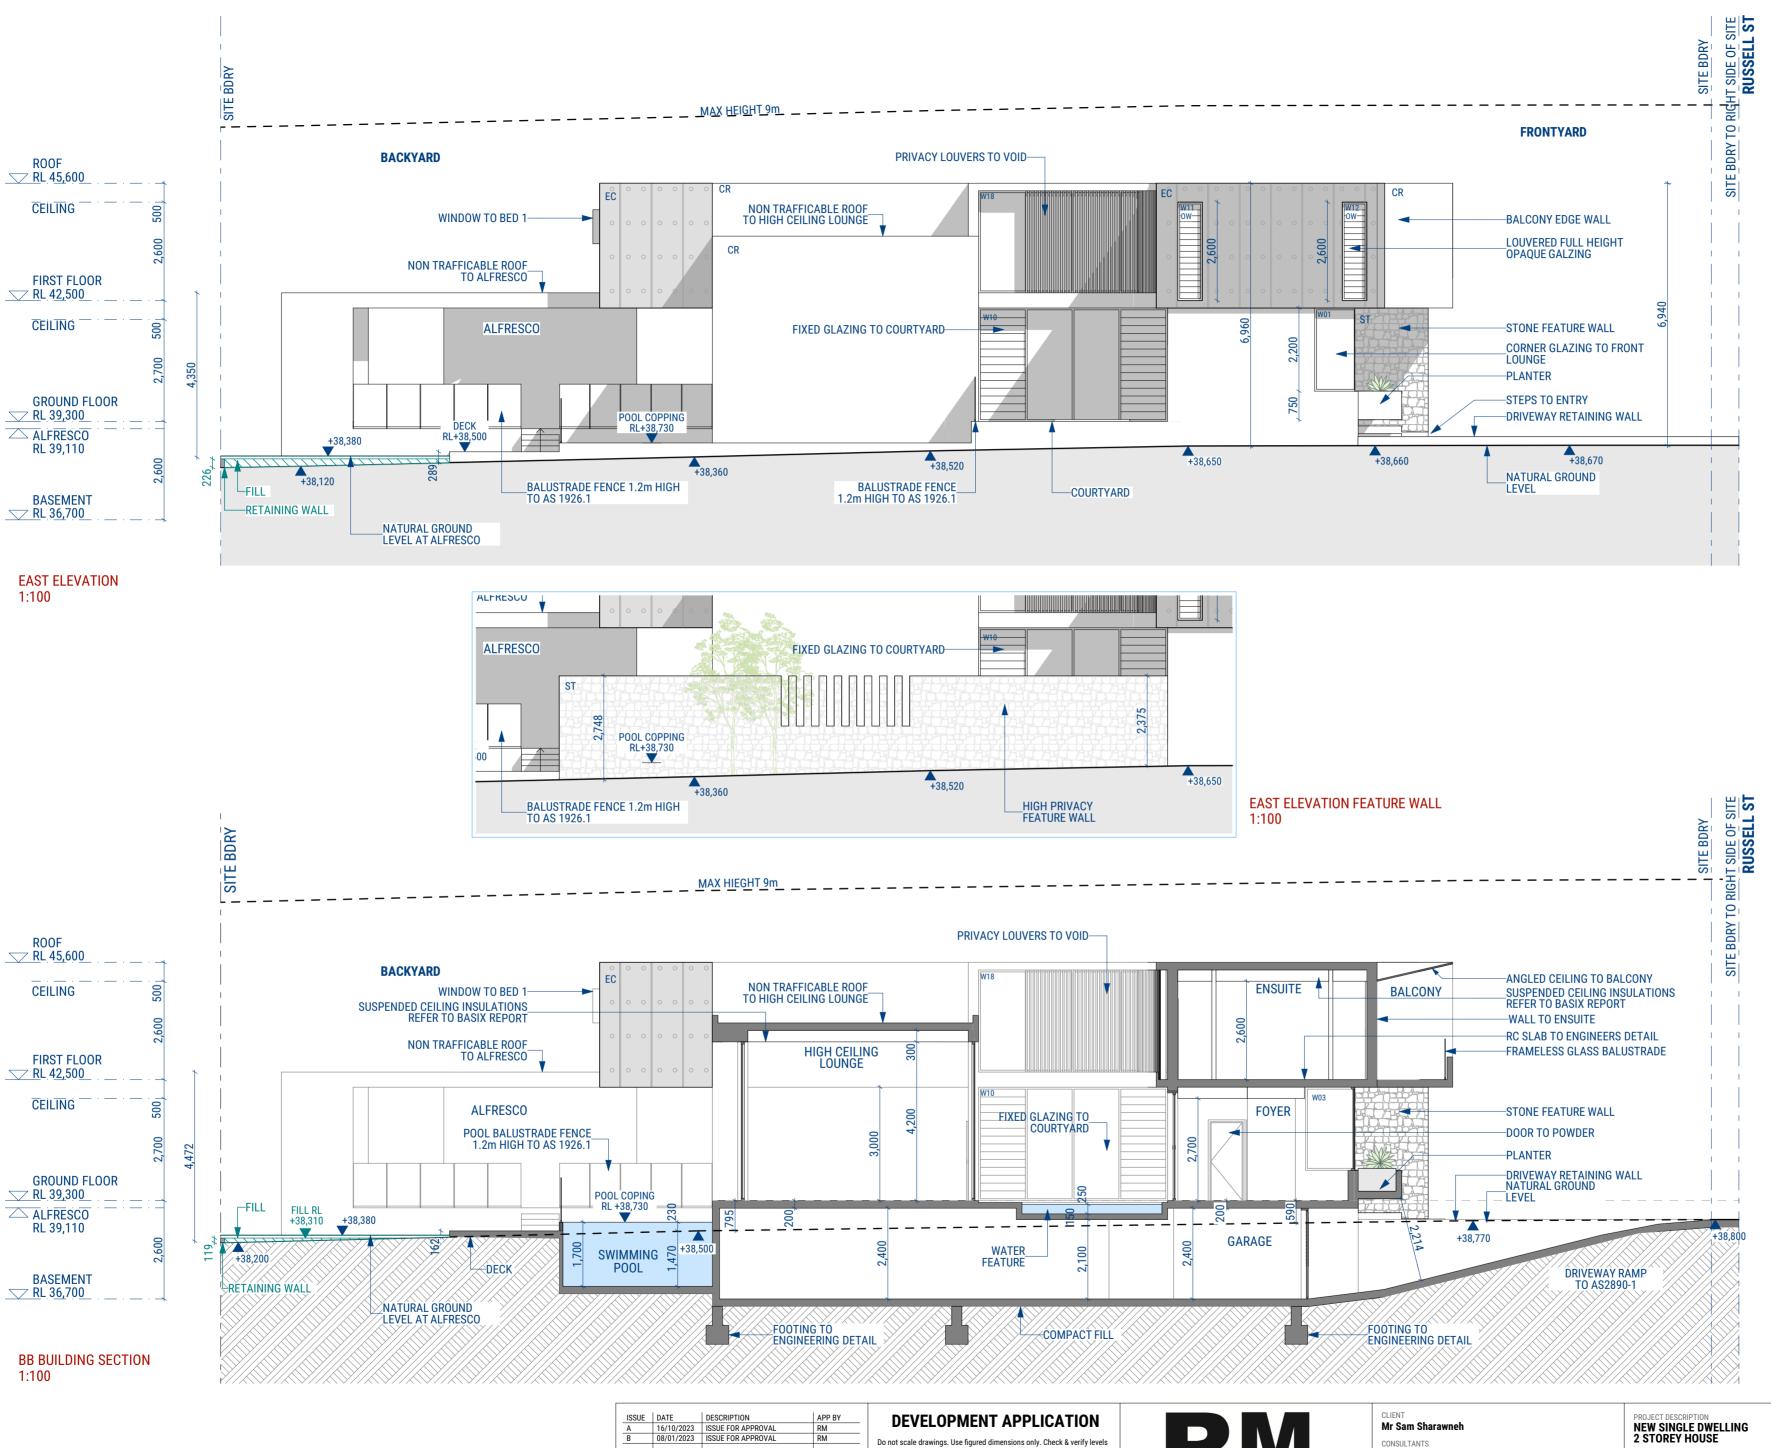

DRAWING TITLE
EAST ELEVATION + BB SECTION

DRAWING NUMBER SCALE ISSUE
DA 31

DRAWING STATUS
NOT FOR CONSTRUCTION

A2

LEGEND

CR - CEMENT RENDER OW - OPAQUE WINDOW

EC - EXPOSED CONCRETE ST - STONE WALL MC - METAL CLADDING